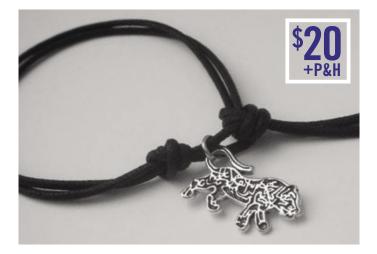

## WOMADELAIDE BRACELET [UNISEX]

Designed exclusively for WOMADelaide by Palas. Hand crafted solid sterling silver (925) lion on an adjustable black waxed cotton cord. Order your bracelet now by filling out the form below and faxing to 08 8271 9905 or mail to WOMADelaide, 12 King William Rd, Unley SA 5061